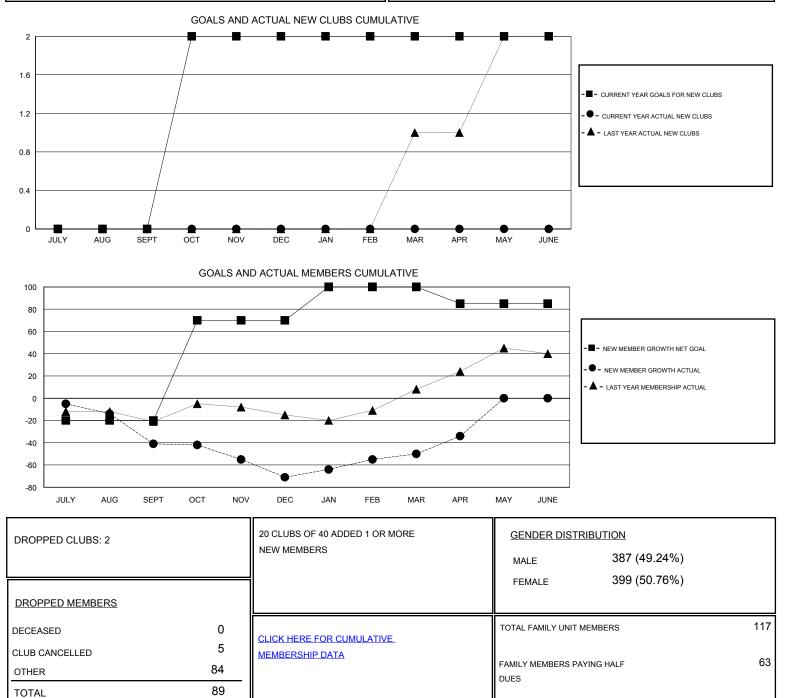

## Saatare

| GMT:                         | Ton Soeters           |                  | L                | OCATION TURKEY   |                                                             |                                                                |                                                              | GMT CA                                             |
|------------------------------|-----------------------|------------------|------------------|------------------|-------------------------------------------------------------|----------------------------------------------------------------|--------------------------------------------------------------|----------------------------------------------------|
| Clubs                        |                       |                  |                  |                  | Members                                                     |                                                                |                                                              |                                                    |
|                              | RESULTS FOR 2016-2017 |                  |                  |                  | RESULTS FOR 2016-2017                                       |                                                                |                                                              |                                                    |
| QUARTI                       | ER                    | NEW CLUB GOAL    | NEW CLUBS        | DROPPED CLUBS    | QUARTER                                                     | NEW MEMBER GROWTH<br>NET GOAL (not reinstated<br>or transfers) | NEW MEMBER<br>GROWTH ACTUAL (not<br>reinstated or transfers) | DROPPED<br>MEMBERS ACTUAL<br>(including transfers) |
| JULY/AU<br>OCT/NO<br>JAN/FEB | V/DEC<br>8/MAR        | 0<br>2<br>0<br>0 | 0<br>0<br>0<br>0 | 0<br>2<br>0<br>0 | JULY/AUG/SEPT<br>OCT/NOV/DEC<br>JAN/FEB/MAR<br>APR/MAY/JUNE | -20<br>90<br>30<br>-15                                         | 1<br>10<br>25<br>19                                          | 42<br>40<br>4<br>3                                 |